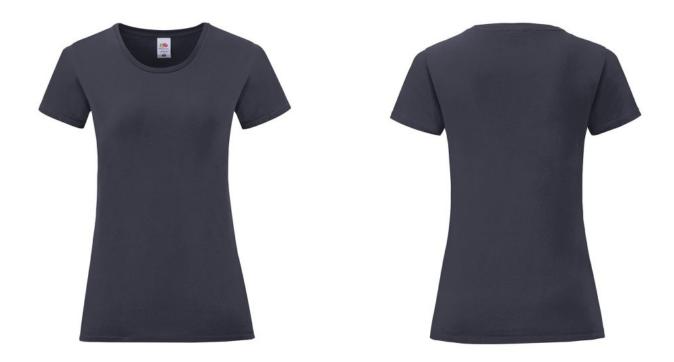

### **Basic informations**

Size: XL

Color: Dark taupe

## **Specification**

Fruit of the Loom, LADIES ICONIC 150T, women's cotton T-shirt, white. T-shirt made from 100% cotton. T-shirt 150gm / m2. Regular size T-shirt with modern cut, normal collar. Modern design. Branded T-shirt. Branding Type: DTG, screen printing.